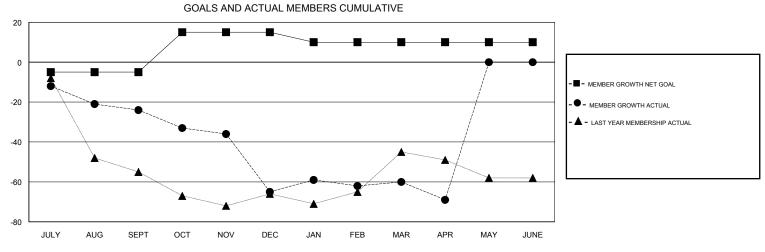

## District 5 NW

Results as of: 04/30/2019

| DROPPED CLUBS: 0 |     | 28 CLUBS OF 45 ADDED 1 OR MORE<br>NEW MEMBERS | GENDER DISTRIBUTION           MALE         732 (63.16%)           FEMALE         427 (36.84%) |     |
|------------------|-----|-----------------------------------------------|-----------------------------------------------------------------------------------------------|-----|
| DROPPED MEMBERS  |     |                                               | Women Percentage Fiscal Year Goal: 50%                                                        |     |
| DECEASED         | 11  | CLICK HERE FOR CUMULATIVE MEMBERSHIP DATA     | TOTAL FAMILY UNIT MEMBERS                                                                     | 203 |
| CLUB CANCELLED   | 0   |                                               | 46                                                                                            | 103 |
| OTHER            | 118 |                                               | FAMILY MEMBERS PAYING HALF 11                                                                 |     |
| TOTAL            | 129 |                                               |                                                                                               |     |