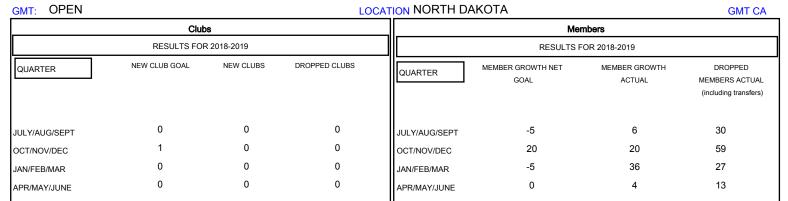

## District 5 NW

Results as of: 04/30/2019

| DROPPED CLUBS: 0 |     | 28 CLUBS OF 45 ADDED 1 OR MORE<br>NEW MEMBERS | GENDER DISTRIBUTION           MALE         732 (63.16%)           FEMALE         427 (36.84%) |     |
|------------------|-----|-----------------------------------------------|-----------------------------------------------------------------------------------------------|-----|
| DROPPED MEMBERS  |     |                                               | Women Percentage Fiscal Year Goal: 50%                                                        |     |
| DECEASED         | 11  | CLICK HERE FOR CUMULATIVE MEMBERSHIP DATA     | TOTAL FAMILY UNIT MEMBERS                                                                     | 203 |
| CLUB CANCELLED   | 0   |                                               | 46                                                                                            | 103 |
| OTHER            | 118 |                                               | FAMILY MEMBERS PAYING HALF 11                                                                 |     |
| TOTAL            | 129 |                                               |                                                                                               |     |